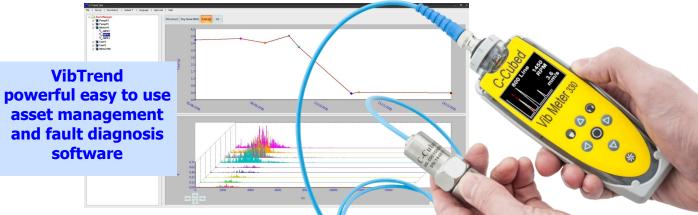

## **Specifications**

The Vib Meter 330 is a simple to use, low cost vibration meter that analyses and displays vibration readings all at the push of a button. It can also save the readings to VibTrend, the PC based program that displays and analyses machine vibration TRENDS so you can identify any potential breakdowns.