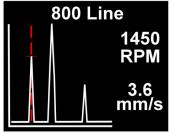

Overall vibration values are displayed with **colour** coded alarm levels for ISO values, bearing condition and machine fault diagnosis.

The Vib Meter 330 includes a high resolution zoomable vibration spectrum display with fully dynamic cursor displaying frequency and amplitude values.

brightness setting.

2 Hz to 1 kHz (ISO) Frequency range 2 kHz to 15 kHz (BDU)

1.25 Hz @ 800 lines FFT setting Max frequency resolution

**Displayed Vibration** Acceleration in g

Velocity in mm/s (or inches/s) **Amplitude Units** 