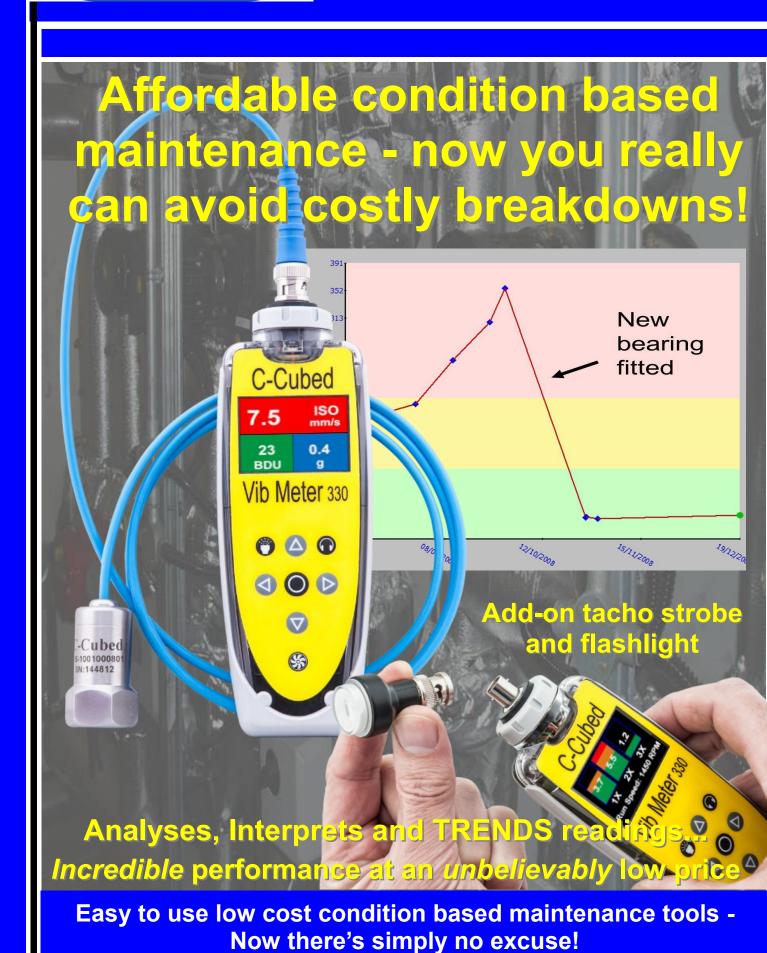

## **Specifications**

The Vib Meter 330 is a simple to use, low cost vibration meter that analyses and displays vibration readings all at the push of a button. It can also save the readings to VibTrend, the PC based program that displays and analyses machine vibration TRENDS so you can identify any potential breakdowns.

Overall vibration values are displayed with **colour** coded alarm levels for ISO values, bearing condition and machine fault diagnosis.

The Vib Meter 330 includes a high resolution zoomable vibration spectrum display with fully dynamic cursor displaying frequency and amplitude values.

Colour coded frequency band alarms based on run speed can be used to diagnose machine faults such as **unbalance** (1x), misalignment (2x) and looseness (3x).

Size 200 mm x 60mm x 26mm Weight 280g (not including sensor)