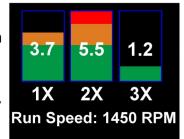

Colour coded frequency band alarms based on run speed can be used to diagnose machine faults such as **unbalance** (1x), misalignment (2x) and looseness (3x).

Size 200 mm x 60mm x 26mm Weight 280g (not including sensor)

Bearing noise in BDU (bearing

damage units)

Displayed Frequency Hertz (Hz), RPM or CPM

Units

Input range +/- 50g

72 dB (0.05g resolution) Dynamic range

VA diagnostic bands Unbalance 1x RPM 2x RPM (RPM = run speed) Alignment 3x RPM Looseness