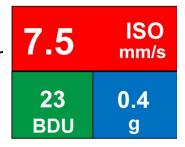

Overall vibration values are displayed with **colour** coded alarm levels for ISO values, bearing condition and machine fault diagnosis.

The Vib Meter 330 includes a high resolution zoomable vibration spectrum display with fully dynamic cursor displaying frequency and amplitude values.

Colour coded frequency band alarms based on run speed can be used to diagnose machine faults such as **unbalance** (1x), misalignment (2x) and looseness (3x).

Size 200 mm x 60mm x 26mm Weight 280g (not including sensor)